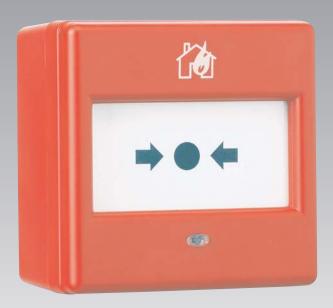

## **Conventional Callpoints**

CX201 / CX203 MBG914 / MBG917 FX201 / FX203

Conventional callpoints are available as both surface / flush and weatherproof versions and are approved to EN54: Pt 13.

### Benefits and Features

- > Approved to EN54: Pt 11
- > Convenient clip fixed front cover
- > One key for test and cover removal
- > Available as surface / flush and weatherproof (IP67)

| Model                  | CX201 / MBG914 / FX201                                                                       | CX203 / MBG917 / FX203                |
|------------------------|----------------------------------------------------------------------------------------------|---------------------------------------|
| Description            | Conventional callpoint                                                                       | Conventional callpoint - weatherproof |
| CPD Approval           | 0832CPD084                                                                                   | 0832CPD085                            |
| Configuration          | CX201 / FX201 and CX203 / FX203 Series resistor 680Ω. MBG914 and MBG917 Series resistor 470Ω |                                       |
| Rating                 | 24V dc                                                                                       |                                       |
| Connection             | 4-way terminal block                                                                         |                                       |
| Operating method       | Glass element with safety film                                                               |                                       |
| Test facility          | Unique key                                                                                   |                                       |
| Enviromental           | IP4210°C to +55°C                                                                            | IP6725°C to +55°C                     |
| Physical               |                                                                                              |                                       |
| Construction           | ABS                                                                                          |                                       |
| Dimensions (W x H x D) | 86mm x 86mm x 20mm(S) 53mm(F)                                                                | 110mm x 110mm x 65mm                  |
| Weight                 | 0.19kg                                                                                       | 0.29kg                                |