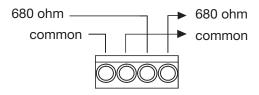

| IP6725°C to +55°C                     |
| Physical               |                                                                                              |                                       |
| Construction           | ABS                                                                                          |                                       |
| Dimensions (W x H x D) | 86mm x 86mm x 20mm(S) 53mm(F)                                                                | 110mm x 110mm x 65mm                  |
| Weight                 | 0.19kg                                                                                       | 0.29kg                                |

## Wiring Diagram - CX201 / FX201 / CX203 / FX203



### Wiring Diagram - MBG914 / MBG917



### **Product Codes**

| CX201 / MBG914 / FX201 |
|------------------------|
| CX203 / MBG917 / FX203 |
|                        |
| MFBGKEY3               |
| MBGREKIT               |
| CXCP / MBGHCC          |
| MBG118 / FX5G          |
| MBG119                 |
| MBGBEZ                 |
| MBGSP                  |
|                        |