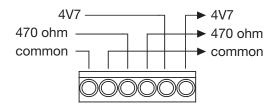

| IP6725°C to +55°C                     |
| Physical               |                                                                                              |                                       |
| Construction           | ABS                                                                                          |                                       |
| Dimensions (W x H x D) | 86mm x 86mm x 20mm(S) 53mm(F)                                                                | 110mm x 110mm x 65mm                  |
| Weight                 | 0.19kg                                                                                       | 0.29kg                                |

## Wiring Diagram - CX201 / FX201 / CX203 / FX203



### Wiring Diagram - MBG914 / MBG917



### **Product Codes**

| CX201 / MBG914 / FX201 |
|------------------------|
| CX203 / MBG917 / FX203 |
|                        |
| MFBGKEY3               |
| MBGREKIT               |
| CXCP / MBGHCC          |
| MBG118 / FX5G          |
| MBG119                 |
| MBGBEZ                 |
| MBGSP                  |
|                        |