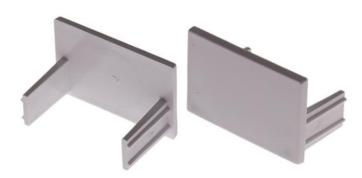

## STOP END FOR TRUNKING

| DESCRIPTION | Specially designed stop end to seal/close trunking sections |
|-------------|-------------------------------------------------------------|
| COLOUR      | White                                                       |
| MATERIAL    | uPVC (unplasticized polyvinyl chloride)                     |
| SIZE        | 200 X 50 mm                                                 |