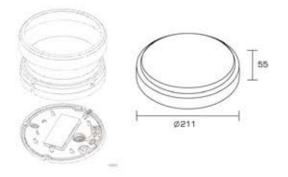

### **Housing and Finish**

IP65 , is constructed from White PC , making it ideal for usage in damp locations and many more commercial and residential places .

IK08, PC housing and PC cover.