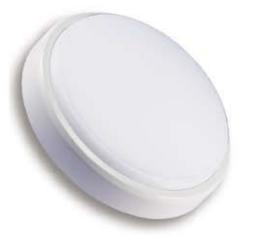

# **3CCT LED BULKHEAD** WALL / CEILING MOUNTED

### **Housing and Finish**

IP65 , is constructed from White PC , making it ideal for usage in damp locations and many more commercial and residential places .

IK08, PC housing and PC cover.