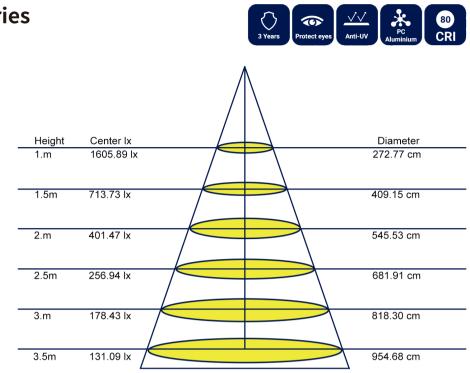

| $\bigcirc$ | •            | $\overline{\sqrt{}}$ | *               | 80  |
|------------|--------------|----------------------|-----------------|-----|
| 3 Years    | Protect eyes | Anti-UV              | PC<br>Aluminium | CRI |

## **Ultra Thin Panel Series**

## **Ultra Thin Panel Series**





|                     | Product Details                                        |  |  |
|---------------------|--------------------------------------------------------|--|--|
| Size:               | 85/120/145/170/200/225/240/300 mm                      |  |  |
| Rated Power:        | 3/4/6/8/9/12/15/18/20/24/28/30 W                       |  |  |
| Shape:              | Recessed Round/Recessed Square                         |  |  |
| Light Guide:        | Glass/PS/PMMA                                          |  |  |
| Warranty:           | 2/3/5 years                                            |  |  |
|                     | Optical Parameters                                     |  |  |
| RA:                 | 80/90                                                  |  |  |
| CCT: