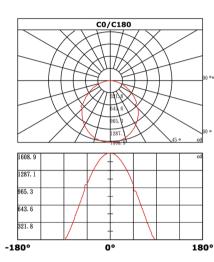

| $\bigcirc$ | •            | $\overline{\sqrt{}}$ | *               | 80  |
|------------|--------------|----------------------|-----------------|-----|
| 3 Years    | Protect eyes | Anti-UV              | PC<br>Aluminium | CRI |

## **Ultra Thin Panel Series**

## **Ultra Thin Panel Series**





|                     | Product Details                                        |  |  |
|---------------------|--------------------------------------------------------|--|--|
| Size:               | 85/120/145/170/200/225/240/300 mm                      |  |  |
| Rated Power:        | 3/4/6/8/9/12/15/18/20/24/28/30 W                       |  |  |
| Shape:              | Recessed Round/Recessed Square                         |  |  |
| Light Guide:        | Glass/PS/PMMA                                          |  |  |
| Warranty:           | 2/3/5 years                                            |  |  |
|                     | Optical Parameters                                     |  |  |
| RA:                 | 80/90                                                  |  |  |
| CCT: