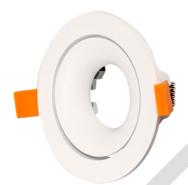

## **GU10 HOUSING IP20**

| Input<br>Power | LED-Modules                         | Colour<br>Consistency | Installation Type   | Material  | Luminaire Colour |
|----------------|-------------------------------------|-----------------------|---------------------|-----------|------------------|
| 230 V          | GU10 LED<br>Compatible<br>50W (Max) | -                     | Recessed<br>Mounted | Aluminium | Sand white (W)   |

## **FEATURES:**

• Aluminium Alloy Body