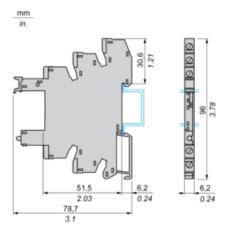

#### **Dimensions**

## Complementary

| [lth] conventional free air thermal current | 6 A                                                     |                                                                                                                                                                                                                                                                                                                                                                                                                                                                                                                                                                                                                                                                                                                                                                                                                                                                                                                                                                                                                                                                                                                                                                                                                                                                                                                                                                                                                                                                                                                                                                                                                                                                                                                                                                                                                                                                                                                                                                                                                                                                                                                                |
|---------------------------------------------|---------------------------------------------------------|--------------------------------------------------------------------------------------------------------------------------------------------------------------------------------------------------------------------------------------------------------------------------------------------------------------------------------------------------------------------------------------------------------------------------------------------------------------------------------------------------------------------------------------------------------------------------------------------------------------------------------------------------------------------------------------------------------------------------------------------------------------------------------------------------------------------------------------------------------------------------------------------------------------------------------------------------------------------------------------------------------------------------------------------------------------------------------------------------------------------------------------------------------------------------------------------------------------------------------------------------------------------------------------------------------------------------------------------------------------------------------------------------------------------------------------------------------------------------------------------------------------------------------------------------------------------------------------------------------------------------------------------------------------------------------------------------------------------------------------------------------------------------------------------------------------------------------------------------------------------------------------------------------------------------------------------------------------------------------------------------------------------------------------------------------------------------------------------------------------------------------|
| [Ue] rated operational voltage              | < 300 V AC                                              | <u>ئ</u><br>1                                                                                                                                                                                                                                                                                                                                                                                                                                                                                                                                                                                                                                                                                                                                                                                                                                                                                                                                                                                                                                                                                                                                                                                                                                                                                                                                                                                                                                                                                                                                                                                                                                                                                                                                                                                                                                                                                                                                                                                                                                                                                                                  |
| Tightening torque                           | < 0.5 N.m for M2.5 screw(s)                             |                                                                                                                                                                                                                                                                                                                                                                                                                                                                                                                                                                                                                                                                                                                                                                                                                                                                                                                                                                                                                                                                                                                                                                                                                                                                                                                                                                                                                                                                                                                                                                                                                                                                                                                                                                                                                                                                                                                                                                                                                                                                                                                                |
| Fixing mode                                 | Plastic compression spring (35 mm symmetrical DIN rail) |                                                                                                                                                                                                                                                                                                                                                                                                                                                                                                                                                                                                                                                                                                                                                                                                                                                                                                                                                                                                                                                                                                                                                                                                                                                                                                                                                                                                                                                                                                                                                                                                                                                                                                                                                                                                                                                                                                                                                                                                                                                                                                                                |
| Marking                                     | CE                                                      |                                                                                                                                                                                                                                                                                                                                                                                                                                                                                                                                                                                                                                                                                                                                                                                                                                                                                                                                                                                                                                                                                                                                                                                                                                                                                                                                                                                                                                                                                                                                                                                                                                                                                                                                                                                                                                                                                                                                                                                                                                                                                                                                |
| CAD overall width                           | 6.2 mm                                                  |                                                                                                                                                                                                                                                                                                                                                                                                                                                                                                                                                                                                                                                                                                                                                                                                                                                                                                                                                                                                                                                                                                                                                                                                                                                                                                                                                                                                                                                                                                                                                                                                                                                                                                                                                                                                                                                                                                                                                                                                                                                                                                                                |
| CAD overall height                          | 78.6 mm                                                 | . <u>.</u><br>5                                                                                                                                                                                                                                                                                                                                                                                                                                                                                                                                                                                                                                                                                                                                                                                                                                                                                                                                                                                                                                                                                                                                                                                                                                                                                                                                                                                                                                                                                                                                                                                                                                                                                                                                                                                                                                                                                                                                                                                                                                                                                                                |
| CAD overall depth                           | 95 mm                                                   | <u>.</u> i                                                                                                                                                                                                                                                                                                                                                                                                                                                                                                                                                                                                                                                                                                                                                                                                                                                                                                                                                                                                                                                                                                                                                                                                                                                                                                                                                                                                                                                                                                                                                                                                                                                                                                                                                                                                                                                                                                                                                                                                                                                                                                                     |
| Net weight                                  | 0.023 kg                                                | Teta ta                                                                                                                                                                                                                                                                                                                                                                                                                                                                                                                                                                                                                                                                                                                                                                                                                                                                                                                                                                                                                                                                                                                                                                                                                                                                                                                                                                                                                                                                                                                                                                                                                                                                                                                                                                                                                                                                                                                                                                                                                                                                                                                        |
| Rated operational voltage limits            | 43.257.6 V<br>5472 V                                    | in action of the contract of t |
| Group of product                            | RSL_CON_48-60                                           |                                                                                                                                                                                                                                                                                                                                                                                                                                                                                                                                                                                                                                                                                                                                                                                                                                                                                                                                                                                                                                                                                                                                                                                                                                                                                                                                                                                                                                                                                                                                                                                                                                                                                                                                                                                                                                                                                                                                                                                                                                                                                                                                |