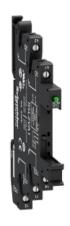

# RSLZVA2

Harmony, Socket equipped with LED and protection circuit, for RSL1 relays, srew connector, 48...60 V AC/DC

### Main

| Range of product              | Harmony Electromechanical Relays                                                                   |
|-------------------------------|----------------------------------------------------------------------------------------------------|
| Product or component type     | Socket                                                                                             |
| Contact terminal arrangement  | Separate                                                                                           |
| Product compatibility         | Plug-in relay RSL with 1 C/O contact at 48 V DC<br>Plug-in relay RSL with 1 C/O contact at 60 V DC |
| Shape of pin                  | Flat                                                                                               |
| Device short name             | RSLZ                                                                                               |
| Device presentation           | Basic element                                                                                      |
| Sale per indivisible quantity | 10                                                                                                 |
| Switching voltage             | 48 V AC/DC<br>60 V AC/DC                                                                           |
|                               |                                                                                                    |