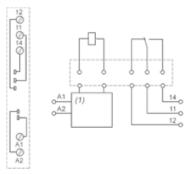

|
| ation                                                                                                                                                          |
| be disposed on European Union markets following specific waste collection and obish bins                                                                       |
| roduct can expose you to chemicals including: Nickel compounds, which is knowr fornia to cause cancer, and Di-isodecyl phthalate (DIDP), which is known to the |
| 1                                                                                                                                                              |

18 months

Warranty

# Product data sheet Dimensions Drawings

# RSLZVA2

#### **Dimensions**



## Wiring Diagram



(1) Protection circuit

## Example of RSLZ2 Bus Jumper Mounting on Sockets

Side View



- (1) A1
- (2) A2
- (3) Bus jumper polarity A1
- (4) Bus jumper polarity A2