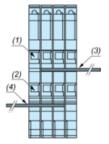

## Example of RSLZ2 Bus Jumper Mounting on Sockets

Side View

- (1) A1
- (2) A2
- (3) Bus jumper polarity A1
- (4) Bus jumper polarity A2