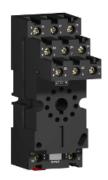

# **RUZSC3M**

Harmony, Socket, for RUMC3 relays, 12 A, screw connectors, separate contact