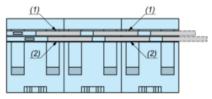

### Bus Jumpers Mounting on Sockets with Separate Contacts

Example of RUZS2 bus jumper mounting on sockets (view from below)

- (1) 2 bus jumpers (polarity A2)
- (2) 2 bus jumpers (polarity A1)