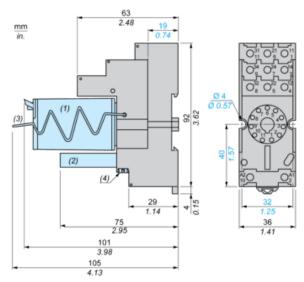

#### **Dimensions**

- (1) Relays
- (2) Protection module
- (3) Maintaining clamp
- (4) 2 bus jumpers