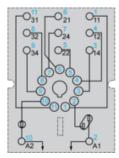

|  |
| California proposition 65  | WARNING: This product can expose you to chemicals including: Nickel compounds, which is known to the State of California to cause cancer, and Di-isodecyl phthalate (DIDP), which is known to the State of California to cause birth defects or other reproductive harm. For more information go to www.P65Warnings.ca.gov |  |

#### Contractual warranty

| Contractadi Warranty |           |
|----------------------|-----------|
| Warranty             | 18 months |

# **RUZSC3M**

#### **Dimensions**



- (1) Relays
- (2) Protection module
- (3) Maintaining clamp
- (4) 2 bus jumpers

# Product data sheet Connections and Schema

# **RUZSC3M**

## Wiring Diagram



Symbols shown in blue correspond to Nema marking.

# Product data sheet Connections and Schema

## **RUZSC3M**

### Bus Jumpers Mounting on Sockets with Separate Contacts

Example of RUZS2 bus jumper mounting on sockets (view from below)



- (1) 2 bus jumpers (polarity A2)
- (2) 2 bus jumpers (polarity A1)