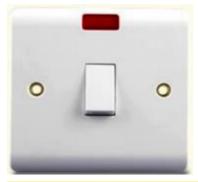

## Product Datasheet SAMBROOK DP Switch C/W Neon 20A 250V

## **Characteristics**

| Main                      |                            |
|---------------------------|----------------------------|
| Range                     | SAMBROOK                   |
| Stock Code                | ESUPWADPS1NEO20=           |
| Aesthetic Name            | White moulded              |
| Product or Component type | Switch with indicator lamp |
| Device presentation       | Complete product           |
| Colour tint               | White                      |
|                           |                            |

| Complementary           |                  |
|-------------------------|------------------|
| Switch function         | 2 - pole         |
| Control type            | Rocker           |
| Number of gangs         | 1 Gang           |
| Pilot Light             | Red LED          |
| Device mounting         | Wall Mounted     |
| Rated current           | 20 AX            |
| Connections - terminals | Screw terminals  |
| Material                | Urea (Carbamide) |
| Surface finish          | Matt             |
| Type of parking         | Carton           |
| Height                  | 87 mm            |
| Width                   | 87 mm            |
| Depth                   | 25 mm            |
| Net weight              | 0.095 kg         |