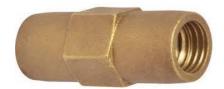

## **EARTH ROD COUPLER**

## **APPLICATION**

These couplings are used for joining copperbond threaded earth rods together. They facilitate deep driving and ensure continual contact between the rods both during and after installation.

The coupling also protects the earth rod threads during installation with the threaded driving head. There is a lead-in for ease of assembly and a hex on the outside for grip and keeping the coupling tight when driving into the ground.