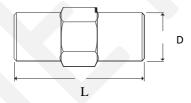

| Туре | L<br>mm | D<br>mm | Weight (kg) |
|------|---------|---------|-------------|
| 1/2' | 70      | 20      | 0.07        |
| 5/8′ | 70      | 20      | 0.09        |
| 3/4' | 80      | 24      | 0.14        |