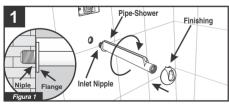

Apply Teflon tape on the entrance nipple, screw the pipe only with the hands and place the finishing in the pipe.

Note: The Flange connection must be fully in the wall (picture 1).

Picture 2: Place the flexible wiring of shower between the pipe and the finishing.