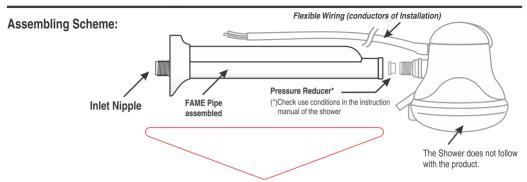

## **Pipe Installation Scheme:**

The electrical and hydraulic installation of the shower must be in accordance with its respective instruction manual.

Clean the water outlet pipe where the PIPE-SHOWER will be installed to eliminate residues.

Apply Teflon tape on the entrance nipple, screw the pipe only with the hands and place the finishing in the pipe.

Note: The Flange connection must be fully in the wall (picture 1).

Picture 2: Place the flexible wiring of shower between the pipe and the finishing.

Screw the shower in the pipe according to its instruction manual.

Use the slot in the pipe to fit the flexible wiring of the shower through its finishing (picture 2). Complete the shower installation according to its instruction manual.