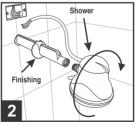

Apply Teflon tape on the entrance nipple, screw the pipe only with the hands and place the finishing in the pipe.

Note: The Flange connection must be fully in the wall (picture 1).

Picture 2: Place the flexible wiring of shower between the pipe and the finishing.

Screw the shower in the pipe according to its instruction manual.

Use the slot in the pipe to fit the flexible wiring of the shower through its finishing (picture 2). Complete the shower installation according to its instruction manual.