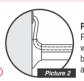

Apply Teflon tape on the entrance nipple, screw the pipe only with the hands and place the finishing in the pipe.

Note: The Flange connection must be fully in the wall (picture 1).

Picture 2: Place the flexible wiring of shower between the pipe and the finishing.

Screw the shower in the pipe according to its instruction manual.

Use the slot in the pipe to fit the flexible wiring of the shower through its finishing (picture 2). Complete the shower installation according to its instruction manual.