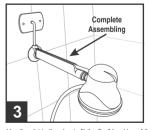

Screw the shower in the pipe according to its instruction manual.

Use the slot in the pipe to fit the flexible wiring of the shower through its finishing (picture 2). Complete the shower installation according to its instruction manual.