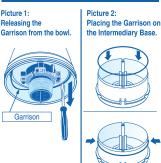

In case of the Garrison remains fixed on the bown, with a screwdriver release it. (Picture1) and place it into the dorm area of the Intermediary Base (Picture2).

18.1820 - CRI 0816 - PRINTED IN FAME