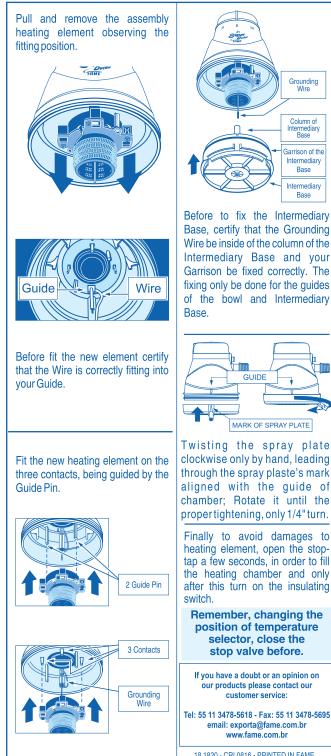

## Important for your safety

Before starting the replacement of the element, **switch off the main electrical switch** or the insulating switch of the electrical circuit of the Super Ducha 3T.

Close the stop-tap of the pipe where the device is installed.

It is necessary remove the irtermediary Base to access the element;

To do this use acrewdriver between the bown and the Intermediary Base to have access by one of five openings and do a pull moviment. In this operation the Intermediary Base come off with water.

In case of the Garrison remains fixed on the bown, with a screwdriver release it. (Picture1) and place it into the dorm area of the Intermediary Base (Picture2).

18.1820 - CRI 0816 - PRINTED IN FAME