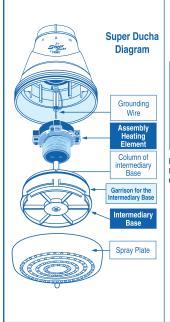

## **"ATTENTION"**

This Mounted Resistance is exclusive to the model Super Ducha 3T Fame (3 temperatures). Not used for other types of Duchas.

## **"SUPER FITTING SYSTEM"**

See how easy is to change the element. It is not necessary to remove the Super Ducha from the hydraulic connection.

## Important for your safety

Before starting the replacement of the element, **switch off the main electrical switch** or the insulating switch of the electrical circuit of the Super Ducha 3T.

Close the stop-tap of the pipe where the device is installed.