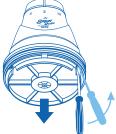

It is necessary remove the irtermediary Base to access the element;

To do this use acrewdriver between the bown and the Intermediary Base to have access by one of five openings and do a pull moviment. In this operation the Intermediary Base come off with water.