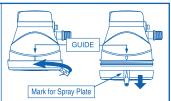

Hold firmly the Super Ducha head and remove the spray plate rotating it to the anti-clockwise direction: Until the mark of Spray Plate be aligned with the Guide.

Observe on the picture, that in the remotion moment, water will come out with the spray plate.