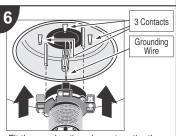

The <u>opening</u> of element must be positioned on the Grounding Wire for the perfect fixing.

Fit the new heating element on the three contacts, being guided by the Guide Pin.

Tip: After this operation take some time to clean up the Spray Plate.