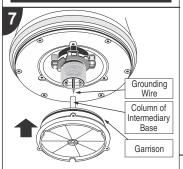

Before fixing the Intermediary Base, certify that the Grounding Wire is inside of the column of the Intermediary Base and your Garrison be fixed correctly.

Push it utill the correct fitting. See picture 4.