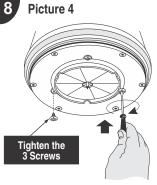

Before fixing the Intermediary Base, certify that the Grounding Wire is inside of the column of the Intermediary Base and your Garrison be fixed correctly.

Push it utill the correct fitting. See picture 4.

Once fitted in the Heating Chamber fix the Intermediary Base with 3 Screws using a screwdriver.

Make sure that the garrison is fixed property on the bowl.

Align the mark for spare plate with the bowl mark, fitting and tighten the six screws and lastly place the screws finishings.