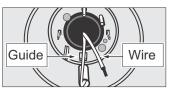

Picture 2: Removal of the Garrison.

Picture 3:

Connect fit of the Garrison on the Intermediary Base.

Pull and remove the assembly heating element observing the fitting position.

Before fit the new element certify that the Grounding <u>Wire</u> is correctly fitting into your Guide.

The <u>opening</u> of element must be positioned on the Grounding Wire for the perfect fixing.

Fit the new heating element on the three contacts, being guided by the Guide Pin.

Tip: After this operation take some time to clean up the Spray Plate.