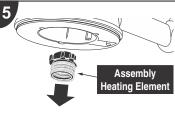

Picture 2: Removal of the Garrison.

Picture 3:

Connect fit of the Garrison on the Intermediary Base.

Pull and remove the assembly heating element observing the fitting position.

Before fit the new element certify that the Grounding <u>Wire</u> is correctly fitting into your Guide.

The <u>opening</u> of element must be positioned on the Grounding Wire for the perfect fixing.

Fit the new heating element on the three contacts, being guided by the Guide Pin.

Tip: After this operation take some time to clean up the Spray Plate.