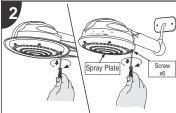

Remove the intermediary base (with water) with a screwdriver.

Garrison for the Intermediary Base Intermediary Base

3 Screws (remove)

In case of the Garrison <u>remains fixed</u> on the Heating Chamber, with a screwdriver release it (picture 2). And place it into the dorm area of the Intermediary Base (picture 3).

Picture 2: Removal of the Garrison.

Picture 3:

Connect fit of the Garrison on the Intermediary Base.

Pull and remove the assembly heating element observing the fitting position.

Before fit the new element certify that the Grounding <u>Wire</u> is correctly fitting into your Guide.

The <u>opening</u> of element must be positioned on the Grounding Wire for the perfect fixing.

Fit the new heating element on the three contacts, being guided by the Guide Pin.

Tip: After this operation take some time to clean up the Spray Plate.