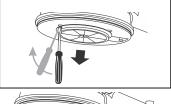

1 Release the 6 screw finishing with the screw driver, pressing the side as shown in picture 1.

Release the 6 screws, that close the Evidence Shower with a screwdriver.

Version with Intermediary Base fixed with 3 Screws: