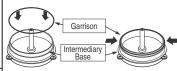

Picture 2: Removal of the Garrison.

Picture 3:

Connect fit of the Garrison on the Intermediary Base.

Pull and remove the assembly heating element observing the fitting position.

Before fit the new element certify that the Grounding <u>Wire</u> is correctly fitting into your Guide.

Before fixing the Intermediary Base, certify that the Grounding Wire is inside of the column of the Intermediary Base and your Garrison be fixed correctly.

Push it utill the correct fitting. See picture 4.