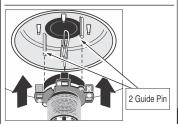

Remove the intermediary base (with water) with a screwdriver.

Garrison for the Intermediary Base Intermediary Base

3 Screws (remove)

In case of the Garrison <u>remains fixed</u> on the Heating Chamber, with a screwdriver release it (picture 2). And place it into the dorm area of the Intermediary Base (picture 3).