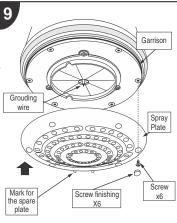

Once fitted in the Heating Chamber fix the Intermediary Base with 3 Screws using a screwdriver.

Make sure that the garrison is fixed property on the bowl.

Align the mark for spare plate with the bowl mark, fitting and tighten the six screws and lastly place the screws finishings.