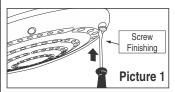

1 Release the 6 screw finishing with the screw driver, pressing the side as shown in picture 1.

Release the 6 screws, that close the Evidence Shower with a screwdriver.

Version with Intermediary Base fixed with 3 Screws: