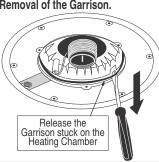

Remove the intermediary base (with water) with a screwdriver.

Garrison for the Intermediary Base Intermediary Base

3 Screws (remove)

In case of the Garrison <u>remains fixed</u> on the Heating Chamber, with a screwdriver release it (picture 2). And place it into the dorm area of the Intermediary Base (picture 3).

Picture 2: Removal of the Garrison.

Picture 3:

Connect fit of the Garrison on the Intermediary Base.

Pull and remove the assembly heating element observing the fitting position.

Before fit the new element certify that the Grounding <u>Wire</u> is correctly fitting into your Guide.