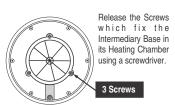

## Version:

Intermediary Base fixed with 3 Screws.

Once fitted in the Heating Chamber fix the Intermediary Base with 3 Screws using a screwdriver.

Make sure that the garrison is fixed property on the bowl.

Align the mark for spare plate with the bowl mark, fitting and tighten the six screws and lastly place the screws finishings.