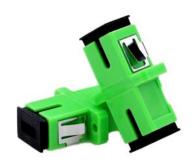

## Fibre Adaptor

Fiber optic adapter is also called fiber optic coupler. It is used to provide a cable to cable fiber connection. People sometimes also name them to be mating sleeves and hybrid adaptor. Mating sleeves means this fiber optic adapter is used to connect the same type fiber optic connectors, while hybrid adaptor are the fiber optic cable adaptor types used to connect different kinds of fiber optic connectors. We provide a complete line of adapters for fiber optic connection, like ST, SC, FC, LC, MTRJ, MPO, MU, SMA, E2000, DIN style fiber optic adapters for both multimode and single-mode fiber applications.

## **Features**

- Low insertion loss, high return loss
- Good compatibility
- High precision of mechanical dimensions
- High reliability & stability
- Ceramic or Bronze Sleeve
- PC,APC,UPC optional
- Simplex / Duplex