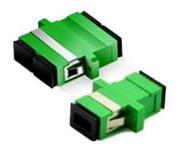

## Fibre Adaptor

Fiber optic adapter is also called fiber optic coupler. It is used to provide a cable to cable fiber connection. People sometimes also name them to be mating sleeves and hybrid adaptor. Mating sleeves means this fiber optic adapter is used to connect the same type fiber optic connectors, while hybrid adaptor are the fiber optic cable adaptor types used to connect different kinds of fiber optic connectors. We provide a complete line of adapters for fiber optic connection, like ST, SC, FC, LC, MTRJ, MPO, MU, SMA, E2000, DIN style fiber optic adapters for both multimode and single-mode fiber applications.

## **Features**

- Low insertion loss, high return loss
- Good compatibility
- High precision of mechanical dimensions
- High reliability & stability
- Ceramic or Bronze Sleeve
- PC,APC,UPC optional
- Simplex / Duplex