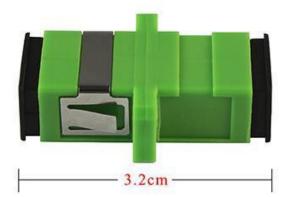

## Fibre Adaptor

Fiber optic adapter is also called fiber optic coupler. It is used to provide a cable to cable fiber connection. People sometimes also name them to be mating sleeves and hybrid adaptor. Mating sleeves means this fiber optic adapter is used to connect the same type fiber optic connectors, while hybrid adaptor are the fiber optic cable adaptor types used to connect different kinds of fiber optic connectors. We provide a complete line of adapters for fiber optic connection, like ST, SC, FC, LC, MTRJ, MPO, MU, SMA, E2000, DIN style fiber optic adapters for both multimode and single-mode fiber applications.

## **Features**

- Low insertion loss, high return loss
- Good compatibility
- High precision of mechanical dimensions
- High reliability & stability
- Ceramic or Bronze Sleeve
- PC,APC,UPC optional
- Simplex / Duplex