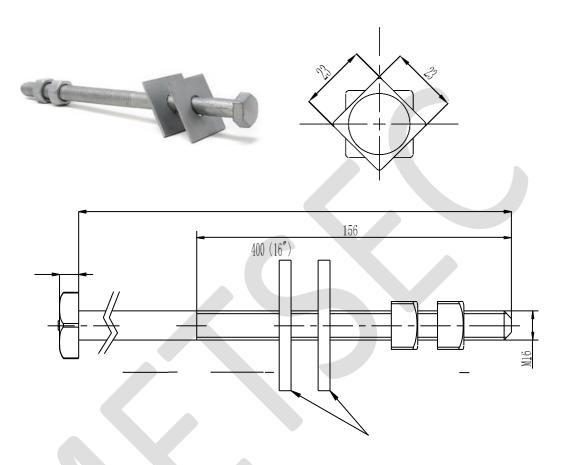

## **MACHINE BOLT**

## **SPECIFICATIONS**

Tolerance: +5% for all dimensions

All dimensions are in mm unless otherwise specifications.

Finish: Hot dipped galvanized ASTM A153

All of the above information, including drawings, illustrations and graphic designs, reflects our present understanding and is to the best of our knowledge and belief correct reliable. Users, however, should independently evaluate the suitability of each product for the desired application. Under no circumstances does this constitute an assurance any particular quality or performance. Such an assurance is only provided in the context of our product specifications or explicit contractual arrangements. Our liability for products set forth our standard terms and conditions of sale