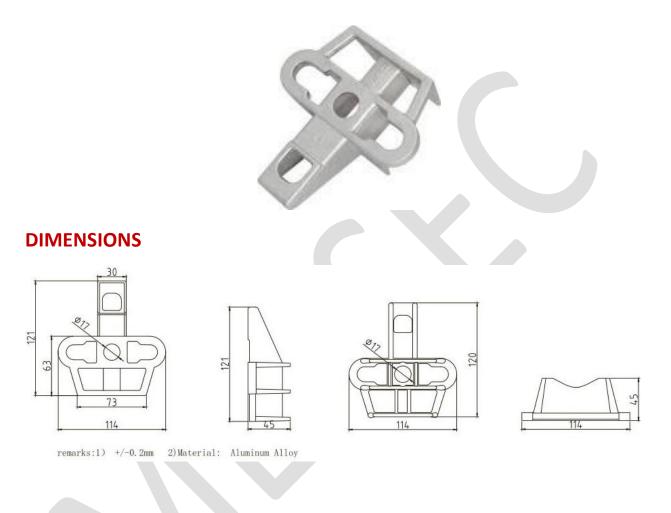

## **UNIVERSAL POLE BRACKET**

## **Main Features**

- Made from aluminum alloy;
- High mechanical strength;
- Working load 5000 N;
- Universal fitting suitable for wooden, metal or concrete poles.

All of the above information, including drawings, illustrations and graphic designs, reflects our present understanding and is to the best of our knowledge and belief correct reliable. Users, however, should independently evaluate the suitability of each product for the desired application. Under no circumstances does this constitute an assurance any particular quality or performance. Such an assurance is only provided in the context of our product specifications or explicit contractual arrangements. Our liability for products set forth our standard terms and conditions of sale