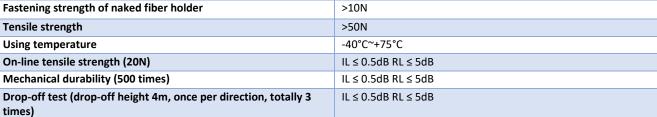

## **FIBRE OPTIC FAST CONNECTORS**

Fiber optic fast connector also call fiber optic quick connector, fiber optical field assembly connector, optical fiber fast connector, optic fiber quick connector, fiber quick connector, optical quick connector. There are available in SC/UPC, SC/APC, LC/UPC, LC/APC. Use for 0.9mm, 2.0mm, 3.0mm indoor fiber optic cable and 2x3.0mm fiber optic FTTH cable. All our Fiber Optic Fast Connectors meet RoHS Compliant, and 100% test Insert loss before shipment.