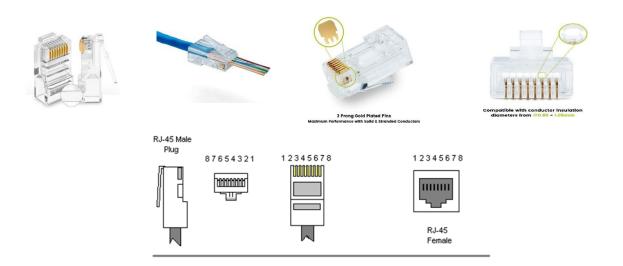

## **RJ45 CRYSTAL NETWORK CONNECTORS 8P8C- UNSHIELDED**

- 8-pin/8-position plug or jack; connect computers onto Ethernet-based local area networks.
- Used with any standard Ethernet cable for fast data exchange. Easy to use when crimping and last long due to the high combination of materials used.
- Connect Ethernet cables to wired and wireless routers, switches, creating patch cables.
- Connect a smart TV to a router for Internet entertainment.
- The 8P8C RJ45 plug is suitable for Modular applications and features Gold Flash on contacts for optimum data transmission.

| Item              | RJ45 Connector Plug              |
|-------------------|----------------------------------|
| Material          | PVC/LSZH UNSHIELDED              |
| Contacts          | Gold Flash over Nickel Underlate |
| Housing           | Polycarbonate                    |
| Туре              | RJ45 Cat6 Plug                   |
| Style             | Solid U/FTP Plug                 |
| MOQ               | 1000pcs                          |
| Weight of per pcs | 2.43g/pcs                        |