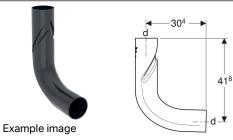

## Geberit HDPE BottomTurn bend

#### Technical data

| Ν | laximum discharge rate | 12 l/s |   |
|---|------------------------|--------|---|
| P | roduct material        | PE-HD  | _ |
|   |                        |        |   |
| N | d, ø                   | arc    |   |

| Art. no.     | Colour / surface | DN  | d, ø   | arc  |
|--------------|------------------|-----|--------|------|
| 367.615.16.1 | black            | 100 | 110 mm | 90 ° |