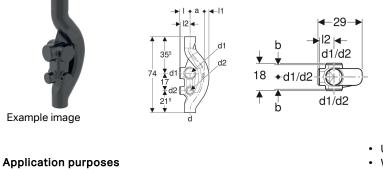

## Chara

| • | UV- | resist | ant |
|---|-----|--------|-----|
|   |     | -      | _   |

• With SuperTube technology

| <ul> <li>For buildings with more than five floors (high-rise buildings)</li> </ul> |                |        |                                            |       | Technical data |         |        |                 |      |  |
|------------------------------------------------------------------------------------|----------------|--------|--------------------------------------------|-------|----------------|---------|--------|-----------------|------|--|
| <ul><li>Characteristics</li><li>Six connection options, closed</li></ul>           |                |        | Maximum discharge rate<br>Product material |       |                |         | 1      | 12 l/s<br>PE-HD |      |  |
|                                                                                    |                |        |                                            |       |                |         | F      |                 |      |  |
| Art. no.                                                                           | DN             | d, ø   | d1,ø                                       | d2, ø | а              | I       | 11     | 12              | b    |  |
| 367.614.16.1                                                                       | 100 / 100 / 70 | 110 mm | 110 mm                                     | 75 mm | 13 cm          | 10.5 cm | 5.5 cm | 9.5 cm          | 8 cm |  |